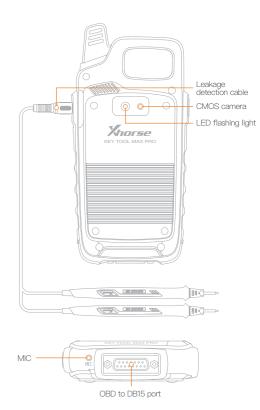

smart device with multi-funciton, Bluetooth and WIFI communication interface are interhrated inside, which is cobenient for connecting and controling Xhorse Key Cutting Maxhine.

Supports various OBD functions such as Vehicle diagnosis, Immo programming, Throttle program, TPMS, and Maintenance light reset.



### 2.Main Functions



### 3.Performance



# 4.Packing List

| Item                         | Quantity |
|------------------------------|----------|
| KEY TOOL MAX PRO deivce      | 1        |
| OBD to DB15 cable with light | 1        |
| Remote programming cable     | 1        |
| Leakage detection cable      | 1        |
| USB cable                    | 1        |
| User Manual                  | 1        |
|                              |          |

## 5.Apperence

& 4.2 BLE









## 6.Setting



6.2 Power Off

device will shut down.

1) Before entering the system,

press and hold the On/off button

for a while, 'power off'and

'restart'will be shown on the

screen, click on 'power off',

# 6.1 First Time to use

For the first time to turn on the KEY TOOL MAX PRO, you need to select language, region (System default setting is China Standard Time Zone), connect to WIFI, login with a registered account, if you don't have an account, please register as the picture on the left.



# 6.3 Connect to Key **Cutting Machine**

KEY TOOL MAX PRO can connect the Key Cutting Machine by using Bluetooth to operate: click on the interface [Select], the interface displays the current connectable device, select the device to be connected according to the serial number.



2 Aft