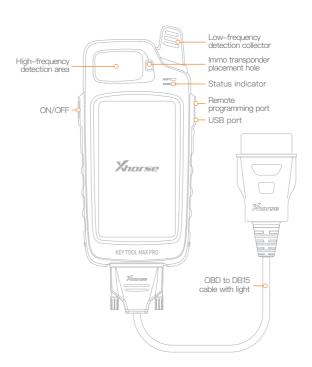

l smart device with multi-funciton, Bluetooth and WIFI communication interface are interhrated inside, which is cobenient for connecting and controling Xhorse Key Cutting Maxhine.

Supports various OBD functions such as Vehicle diagnosis, Immo programming, Throttle program, TPMS, and Maintenance light reset.



### 2.Main Functions



### 3.Performance



# 4.Packing List

| Item                         | Quantity |
|------------------------------|----------|
| KEY TOOL MAX PRO deivce      | 1        |
| OBD to DB15 cable with light | 1        |
| Remote programming cable     | 1        |
| Leakage detection cable      | 1        |
| USB cable                    | 1        |
| User Manual                  | 1        |
|                              |          |

## 5.Apperence

& 4.2 BLE









## 6.Setting



6.2 Power Off

device will shut down.

1) Before entering the system,

press and hold the On/off button

for a while, 'power off'and

'restart'will be shown on the

screen, click on 'power off',

# 6.1 First Time to use

For the first time to turn on the KEY TOOL MAX PRO, you need to select language, region (System default setting is China Standard Time Zone), connect to WIFI, login with a registered account, if you don't have an account, please register as the picture on the left.



# 6.3 Connect to Key **Cutting Machine**

KEY TOOL MAX PRO can connect the Key Cutting Machine by using Bluetooth to operate: click on the interface [Select], the interface displays the current connectable device, select the device to be connected according to the serial number.



2 A